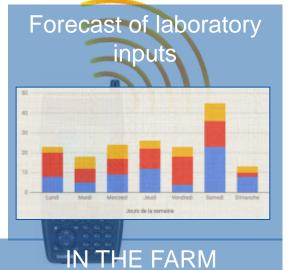

Automation of data collection with Milking Robot

Computerization in the milking parlour

Computerization in the milking parlour

Load farm & Select analyses Entry data on the PDA

Benefit for the breeder

COW 1789

Customization of the service, advice in the choice of analyses

Benifit during milking

Time saving, working comfort, breeder accessibility

Benefit for the process

Sample Traceability and error reduction

Deadline for return of results:

Gain of at least 1 day on average (from 3 to 2 days) at the France level

AFTER MILK RECORDING