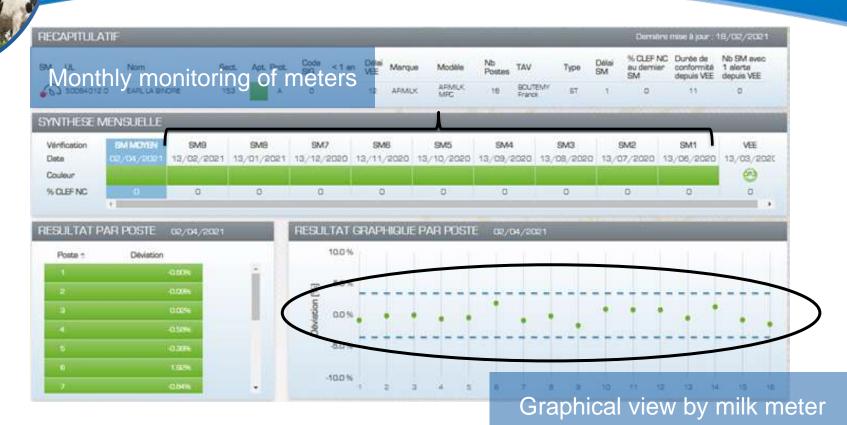

#### Automation of data collection with Milking Robot

Automation milk recording process Integration every 5 days of a milk calculated over 96 hours

Data exchange with robot

Advise with the farmer sensor