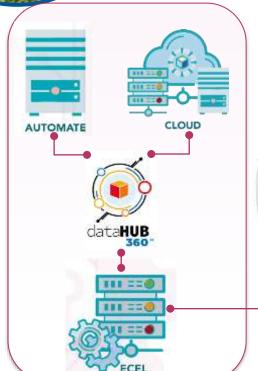

# Monitoring for the milking parlour

informed consent from

the breeder, high

availability of the

platform

Centralized monitoring of data Ease of use by remote exchanges with setting and updating decentralized storage per company data**HUB** Secure exchanges,

> Extension of the scope of data exchanged VS Ori-**Automate**

## Interconnecting data to provide innovative services to breeders