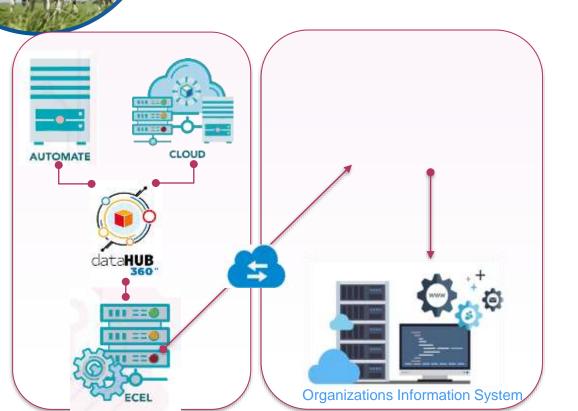

# Monitoring for the milking parlour

informed consent from

the breeder, high

availability of the

platform

Centralized monitoring of data Ease of use by remote exchanges with setting and updating decentralized storage per company data**HUB** Secure exchanges,

> Extension of the scope of data exchanged VS Ori-**Automate**

## Interconnecting data to provide innovative services to breeders