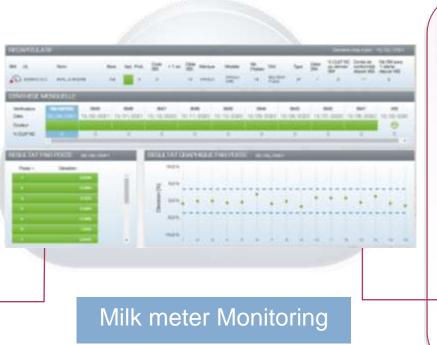

#### Automation of data collection with Milking Robot

Automation milk recording process Integration every 5 days of a milk calculated over 96 hours

Data exchange with robot

Advise with the farmer sensor