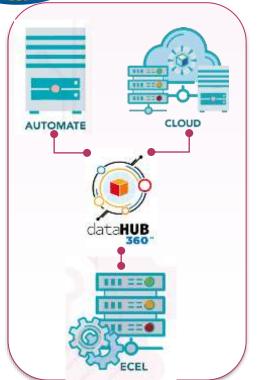

# Monitoring for the milking parlour

informed consent from

the breeder, high

availability of the

platform

Centralized monitoring of data Ease of use by remote exchanges with setting and updating decentralized storage per company data**HUB** Secure exchanges,

> Extension of the scope of data exchanged VS Ori-**Automate**

## Interconnecting data to provide innovative services to breeders