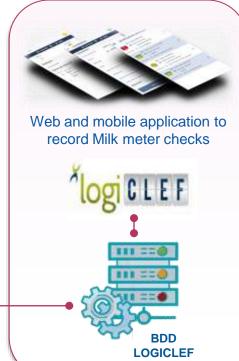

# Monitoring for the milking parlour

informed consent from

the breeder, high

availability of the

platform

Centralized monitoring of data Ease of use by remote exchanges with setting and updating decentralized storage per company data**HUB** Secure exchanges,

> Extension of the scope of data exchanged VS Ori-**Automate**