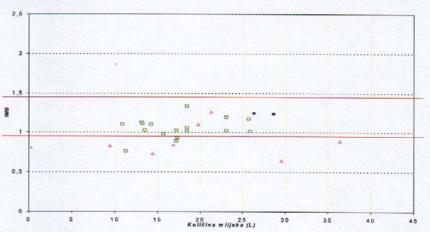

- Based on milk recording we started whith our first report 5 years ago.
- Today we have about 20 different reports separated in 3 different groups:
  - 1<sup>st</sup> Metabolic status + condition score
  - 2<sup>nd</sup> Somatic cells