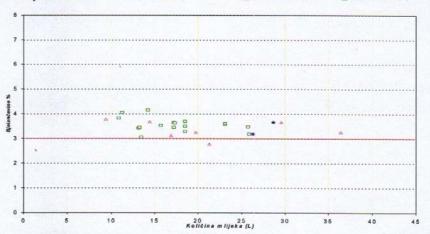

- Based on milk recording we started whith our first report 5 years ago.
- Today we have about 20 different reports separated in 3 different groups:
  - 1<sup>st</sup> Metabolic status + condition score
  - 2<sup>nd</sup> Somatic cells