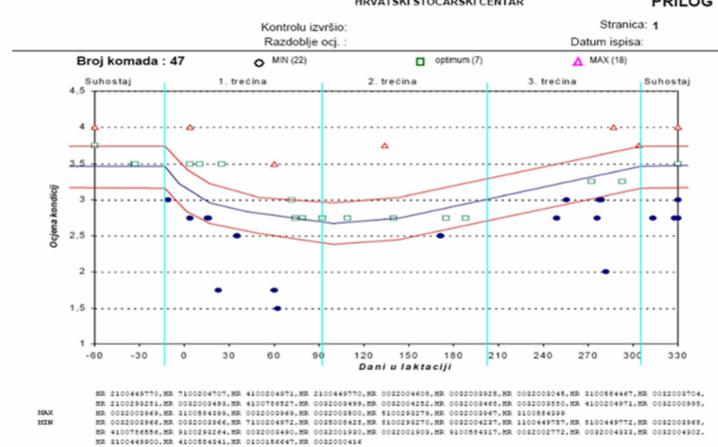

- Based on milk recording we started whith our first report 5 years ago.
- Today we have about 20 different reports separated in 3 different groups:
  - 1<sup>st</sup> Metabolic status + condition score
  - 2<sup>nd</sup> Somatic cells