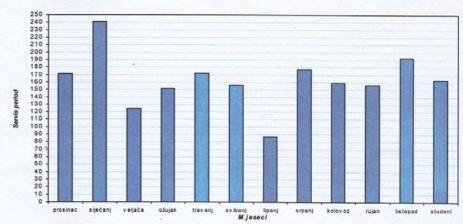

First two group reports are direct connected on results of milk recording

3<sup>rd</sup> Reproduction

This group report depends on registration of all inseminations in herd, from breeder