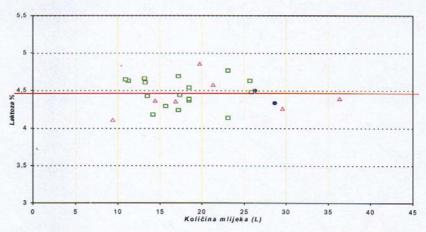

- Based on milk recording we started whith our first report 5 years ago.
- Today we have about 20 different reports separated in 3 different groups:
  - 1<sup>st</sup> Metabolic status + condition score
  - 2<sup>nd</sup> Somatic cells

First two group reports are direct connected on results of milk recording

3<sup>rd</sup> Reproduction

This group report depends on registration of all inseminations in herd, from breeder