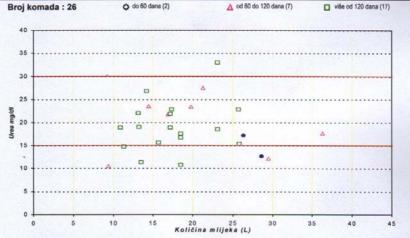

- Based on milk recording we started whith our first report 5 years ago.
- Today we have about 20 different reports separated in 3 different groups:
  - 1<sup>st</sup> Metabolic status + condition score
  - 2<sup>nd</sup> Somatic cells

First two group reports are direct connected on results of milk recording

3<sup>rd</sup> Reproduction

This group report depends on registration of all inseminations in herd, from breeder