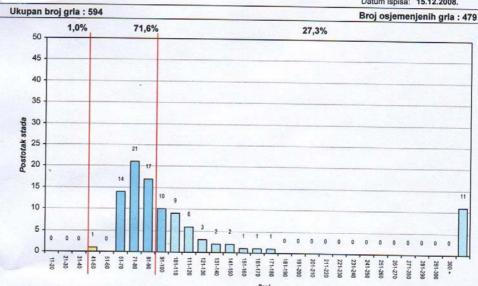

First two group reports are direct connected on results of milk recording

3<sup>rd</sup> Reproduction

This group report depends on registration of all inseminations in herd, from breeder