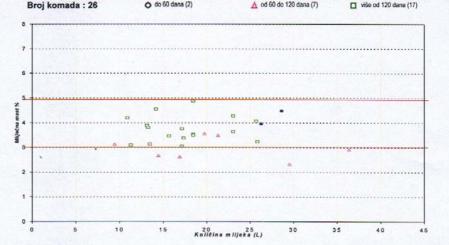

- Based on milk recording we started whith our first report 5 years ago.
- Today we have about 20 different reports separated in 3 different groups:
  - 1<sup>st</sup> Metabolic status + condition score
  - 2<sup>nd</sup> Somatic cells