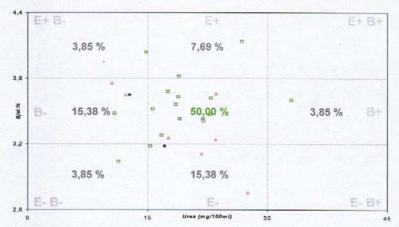

- Based on milk recording we started whith our first report 5 years ago.
- Today we have about 20 different reports separated in 3 different groups:
  - 1<sup>st</sup> Metabolic status + condition score
  - 2<sup>nd</sup> Somatic cells

First two group reports are direct connected on results of milk recording

3<sup>rd</sup> Reproduction

This group report depends on registration of all inseminations in herd, from breeder