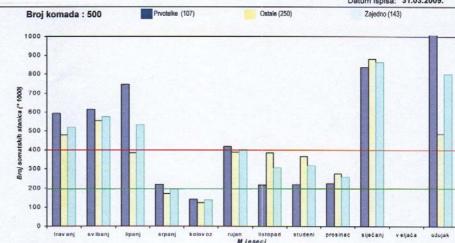

- Based on milk recording we started whith our first report 5 years ago.
- Today we have about 20 different reports separated in 3 different groups:
  - 1<sup>st</sup> Metabolic status + condition score
  - 2<sup>nd</sup> Somatic cells

First two group reports are direct connected on results of milk recording

3<sup>rd</sup> Reproduction

This group report depends on registration of all inseminations in herd, from breeder