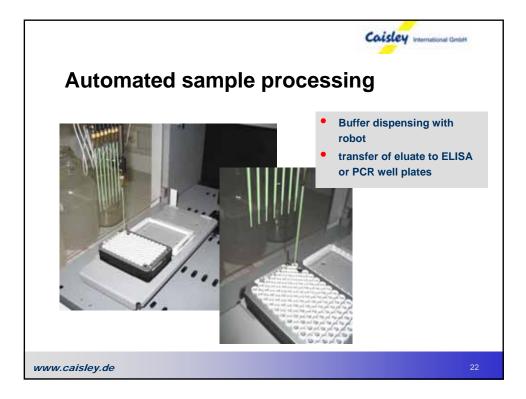

d data ent        |  |
| 123456   | 11                               | A     | 8000400010001418 | good read          |                           |  |
| 123456   | 12                               | A     | 0                | vacant             | vacant position           |  |
| 123456   | 1                                | в     | 8000400010001293 | good read          |                           |  |
| 123456   | 2                                | в     | 8000400010001352 | good read          |                           |  |
|          |                                  |       |                  |                    |                           |  |
| w.caisle |                                  |       |                  |                    | 14                        |  |



















| process                       | duration  | throughput        | comment                                                           |
|-------------------------------|-----------|-------------------|-------------------------------------------------------------------|
| positioning on<br>96-rack     | +/- 3 min | 2000<br>samples/h | possible identification of damaged sample tubes                   |
| registration with scanner     | +/- 3 min | 2000<br>samples/h | possible cleaning of dirty sample tubes                           |
| opening with<br>punching tool | +/- 2 min | 3000<br>samples/h | punching tool needs to be<br>decontaminated on a regular<br>basis |