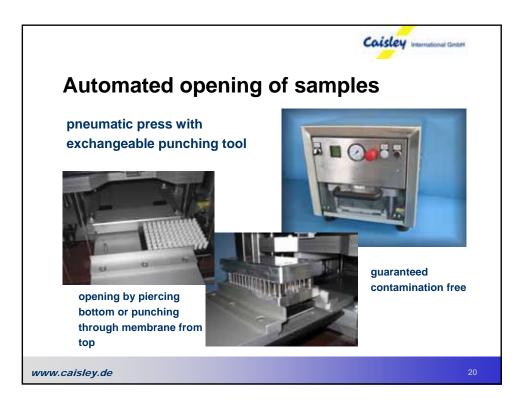

ected data ent        |  |
| 123456   | 11                               | A     | 8000400010001418 | good read          |                           |  |
| 123456   | 12                               | A     | 0                | vacant             | vacant position           |  |
| 123456   | 1                                | в     | 8000400010001293 | good read          |                           |  |
| 123456   | 2                                | в     | 8000400010001352 | good read          |                           |  |
|          |                                  |       |                  |                    |                           |  |
| w.caisle |                                  |       |                  |                    | 14                        |  |



















| process                       | duration  | throughput        | comment                                                           |
|-------------------------------|-----------|-------------------|-------------------------------------------------------------------|
| positioning on<br>96-rack     | +/- 3 min | 2000<br>samples/h | possible identification of damaged sample tubes                   |
| registration with scanner     | +/- 3 min | 2000<br>samples/h | possible cleaning of dirty sample tubes                           |
| opening with<br>punching tool | +/- 2 min | 3000<br>samples/h | punching tool needs to be<br>decontaminated on a regular<br>basis |