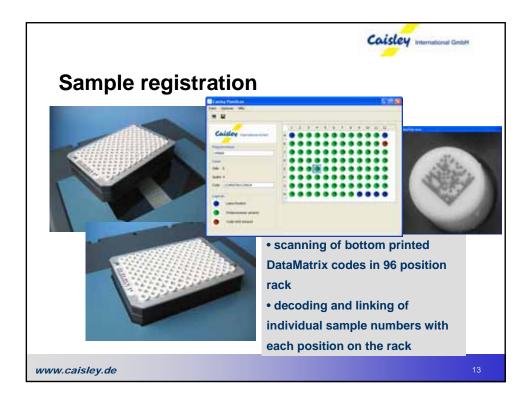

|          |                                  |       |                  | Ca                 | visley International GmbH |  |
|----------|----------------------------------|-------|------------------|--------------------|---------------------------|--|
| Dat      | a tra                            | nsfei | r to autom       | ated anal          | ytics                     |  |
| gener    | enerating data for data transfer |       |                  |                    |                           |  |
| rack no. | column                           | row   | sample no.       | comment            |                           |  |
| 2008-06- | 18 11:09:12                      | 2     |                  |                    | time stamp                |  |
| 123456   | 1                                | A     | 8000400010001387 | good read          | code deciphered           |  |
| 123456   | 2                                | А     | 8000400010001367 | good read          |                           |  |
| 123456   | 3                                | A     | 8000400010001375 | good read          |                           |  |
| 123456   | 4                                | A     | 8000400010001378 | good read          |                           |  |
| 123456   | 5                                | A     | 8000400010001413 | good read          |                           |  |
| 123456   | 6                                | A     | 8000400010001438 | good read          |                           |  |
| 123456   | 7                                | A     | 8000400010001420 | good read          |                           |  |
| 123456   | 8                                | A     | 0                | code error         | code not recognize        |  |
| 123456   | 9                                | A     | 8000400010001439 | good read          |                           |  |
| 123456   | 10                               | A     | 8000400010001417 | manually corrected | corrected data ent        |  |
| 123456   | 11                               | A     | 8000400010001418 | good read          |                           |  |
| 123456   | 12                               | A     | 0                | vacant             | vacant position           |  |
| 123456   | 1                                | в     | 8000400010001293 | good read          |                           |  |
| 123456   | 2                                | в     | 8000400010001352 | good read          |                           |  |
|          |                                  |       |                  |                    |                           |  |
| w.caisle |                                  |       |                  |                    | 14                        |  |