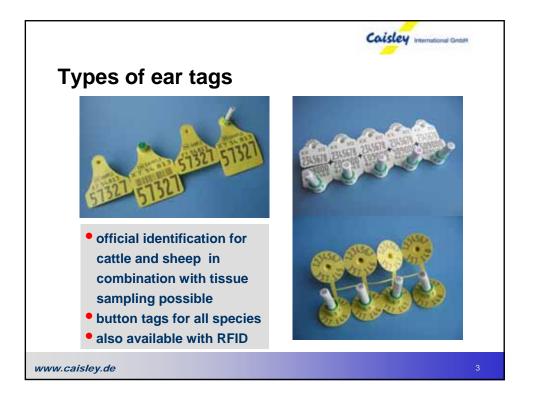

| process                       | duration  | throughput        | comment                                                           |
|-------------------------------|-----------|-------------------|-------------------------------------------------------------------|
| positioning on<br>96-rack     | +/- 3 min | 2000<br>samples/h | possible identification of damaged sample tubes                   |
| registration with scanner     | +/- 3 min | 2000<br>samples/h | possible cleaning of dirty sample tubes                           |
| opening with<br>punching tool | +/- 2 min | 3000<br>samples/h | punching tool needs to be<br>decontaminated on a regular<br>basis |