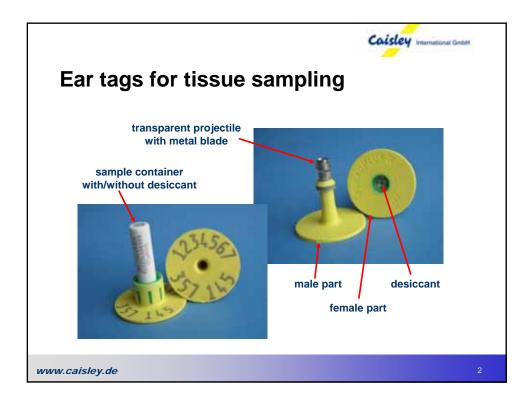

|          |                                  |       |                  | Ca                 | visley International GmbH |  |
|----------|----------------------------------|-------|------------------|--------------------|---------------------------|--|
| Dat      | a tra                            | nsfei | r to autom       | ated anal          | ytics                     |  |
| gener    | enerating data for data transfer |       |                  |                    |                           |  |
| rack no. | column                           | row   | sample no.       | comment            |                           |  |
| 2008-06- | 18 11:09:12                      | 2     |                  |                    | time stamp                |  |
| 123456   | 1                                | A     | 8000400010001387 | good read          | code deciphered           |  |
| 123456   | 2                                | А     | 8000400010001367 | good read          |                           |  |
| 123456   | 3                                | A     | 8000400010001375 | good read          |                           |  |
| 123456   | 4                                | A     | 8000400010001378 | good read          |                           |  |
| 123456   | 5                                | A     | 8000400010001413 | good read          |                           |  |
| 123456   | 6                                | A     | 8000400010001438 | good read          |                           |  |
| 123456   | 7                                | A     | 8000400010001420 | good read          |                           |  |
| 123456   | 8                                | A     | 0                | code error         | code not recognize        |  |
| 123456   | 9                                | A     | 8000400010001439 | good read          |                           |  |
| 123456   | 10                               | A     | 8000400010001417 | manually corrected | corrected data ent        |  |
| 123456   | 11                               | A     | 8000400010001418 | good read          |                           |  |
| 123456   | 12                               | A     | 0                | vacant             | vacant position           |  |
| 123456   | 1                                | в     | 8000400010001293 | good read          |                           |  |
| 123456   | 2                                | в     | 8000400010001352 | good read          |                           |  |
|          |                                  |       |                  |                    |                           |  |
| w.caisle |                                  |       |                  |                    | 14                        |  |