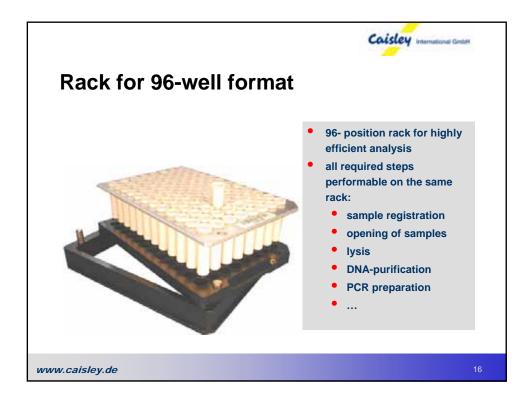

d | corrected data ent        |  |
| 123456   | 11                               | A     | 8000400010001418 | good read          |                           |  |
| 123456   | 12                               | A     | 0                | vacant             | vacant position           |  |
| 123456   | 1                                | в     | 8000400010001293 | good read          |                           |  |
| 123456   | 2                                | в     | 8000400010001352 | good read          |                           |  |
|          |                                  |       |                  |                    |                           |  |
| w.caisle |                                  |       |                  |                    | 14                        |  |



















| process                       | duration  | throughput        | comment                                                           |
|-------------------------------|-----------|-------------------|-------------------------------------------------------------------|
| positioning on<br>96-rack     | +/- 3 min | 2000<br>samples/h | possible identification of damaged sample tubes                   |
| registration with scanner     | +/- 3 min | 2000<br>samples/h | possible cleaning of dirty sample tubes                           |
| opening with<br>punching tool | +/- 2 min | 3000<br>samples/h | punching tool needs to be<br>decontaminated on a regular<br>basis |