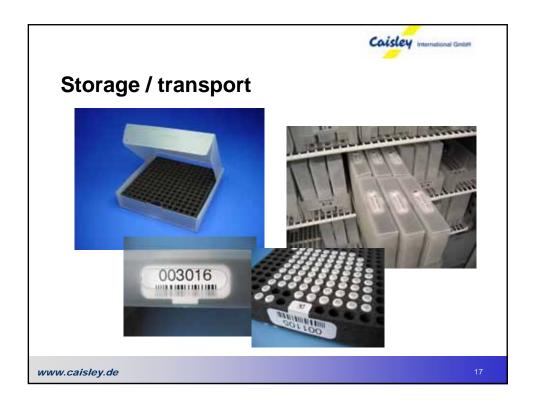

| corrected data ent        |  |
| 123456   | 11                               | A     | 8000400010001418 | good read          |                           |  |
| 123456   | 12                               | A     | 0                | vacant             | vacant position           |  |
| 123456   | 1                                | в     | 8000400010001293 | good read          |                           |  |
| 123456   | 2                                | в     | 8000400010001352 | good read          |                           |  |
|          |                                  |       |                  |                    |                           |  |
| w.caisle |                                  |       |                  |                    | 14                        |  |



















| process                       | duration  | throughput        | comment                                                           |
|-------------------------------|-----------|-------------------|-------------------------------------------------------------------|
| positioning on<br>96-rack     | +/- 3 min | 2000<br>samples/h | possible identification of damaged sample tubes                   |
| registration with scanner     | +/- 3 min | 2000<br>samples/h | possible cleaning of dirty sample tubes                           |
| opening with<br>punching tool | +/- 2 min | 3000<br>samples/h | punching tool needs to be<br>decontaminated on a regular<br>basis |