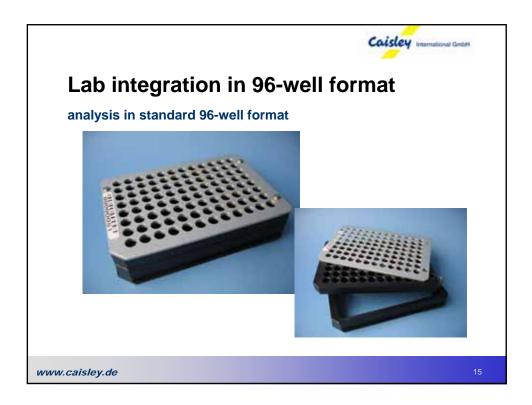

ted | corrected data ent        |  |
| 123456   | 11                               | A     | 8000400010001418 | good read          |                           |  |
| 123456   | 12                               | A     | 0                | vacant             | vacant position           |  |
| 123456   | 1                                | в     | 8000400010001293 | good read          |                           |  |
| 123456   | 2                                | в     | 8000400010001352 | good read          |                           |  |
|          |                                  |       |                  |                    |                           |  |
| w.caisle |                                  |       |                  |                    | 14                        |  |



















| process                       | duration  | throughput        | comment                                                           |
|-------------------------------|-----------|-------------------|-------------------------------------------------------------------|
| positioning on<br>96-rack     | +/- 3 min | 2000<br>samples/h | possible identification of damaged sample tubes                   |
| registration with scanner     | +/- 3 min | 2000<br>samples/h | possible cleaning of dirty sample tubes                           |
| opening with<br>punching tool | +/- 2 min | 3000<br>samples/h | punching tool needs to be<br>decontaminated on a regular<br>basis |