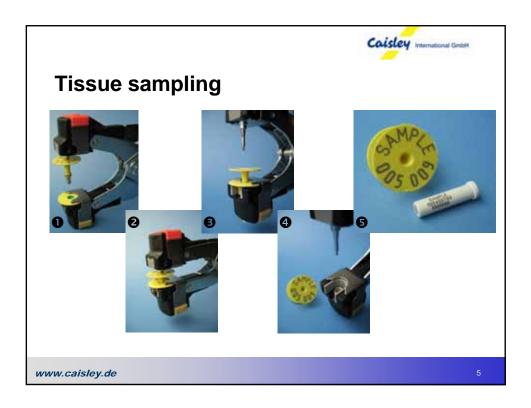

| process                       | duration  | throughput        | comment                                                           |
|-------------------------------|-----------|-------------------|-------------------------------------------------------------------|
| positioning on<br>96-rack     | +/- 3 min | 2000<br>samples/h | possible identification of damaged sample tubes                   |
| registration with scanner     | +/- 3 min | 2000<br>samples/h | possible cleaning of dirty sample tubes                           |
| opening with<br>punching tool | +/- 2 min | 3000<br>samples/h | punching tool needs to be<br>decontaminated on a regular<br>basis |