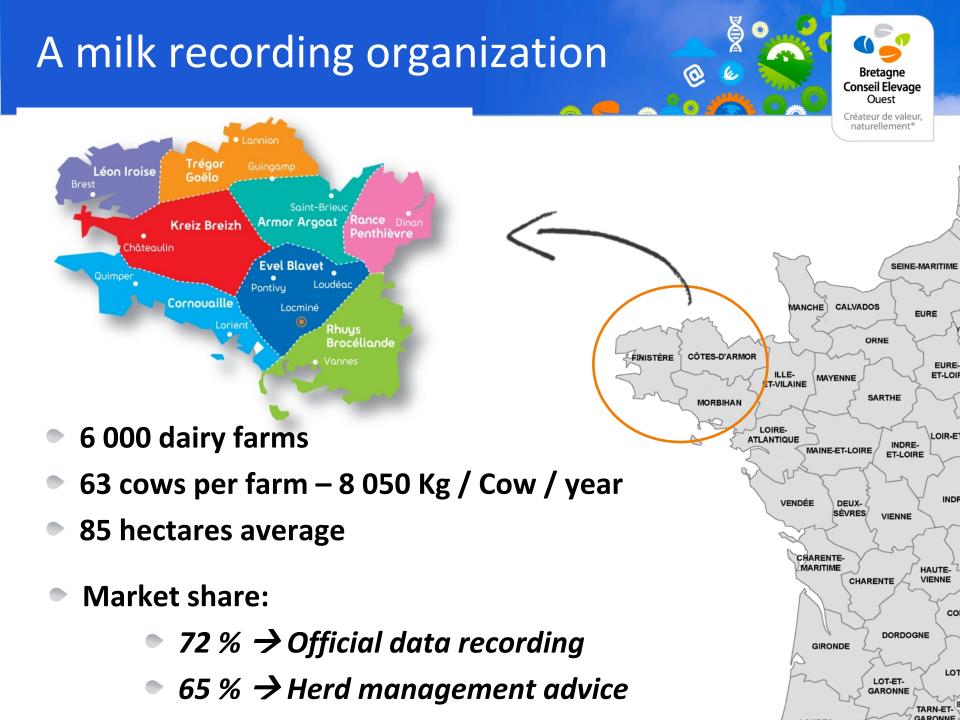

# References from 6 000 farms according to :

- The breed of the herd
- The size of the herd
- The feed system
- The yield per cow
- The milking system

0