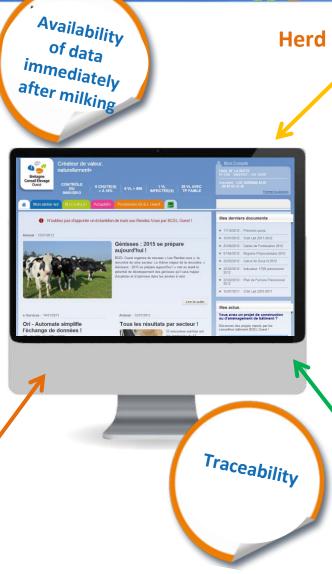

### **BREEDER'S EXTRANET**

Bretagne Conseil Elevage Ouest Créateur de valeur,

naturellement®

# <complex-block>

#### Other animal's data

#### Herd management advisor's reports

0

#### Crop advisor's reports