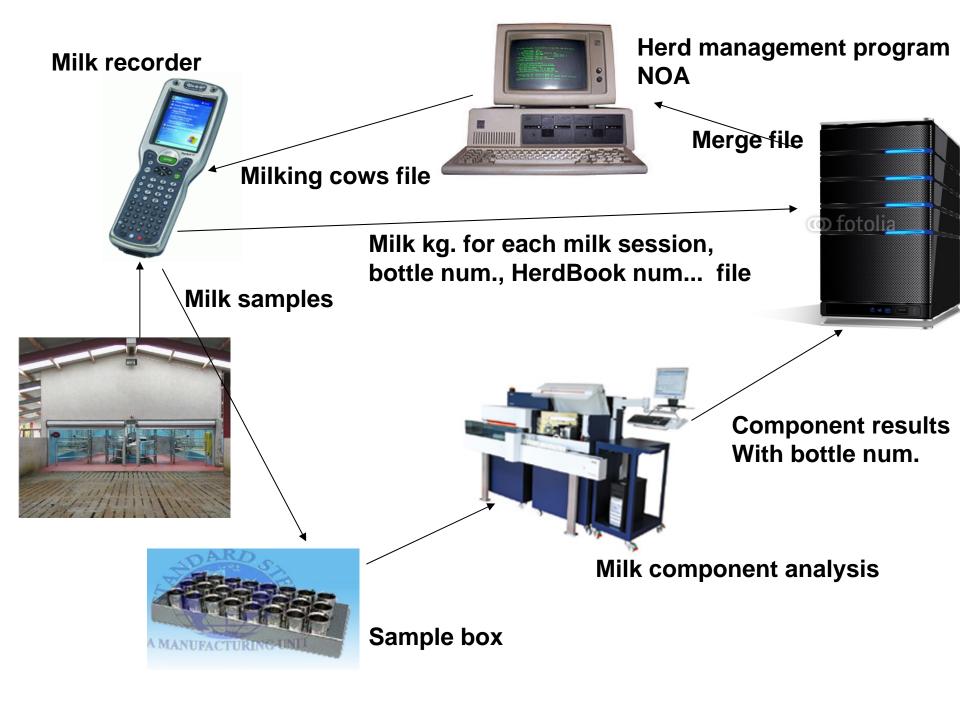

## Applications

- Central Milk laboratory
- DHI
- HerdBook
- AI
- Young bulls
- Semen laboratory
- Accounting

#### Events tables

- The key index for all the animal event tables is the computer number of the cow.
- Animals table (Tcow)
- All the applications are using the animals table.
- AI. Tcow\_temp; Cows that are not recorded in the Herdbook.