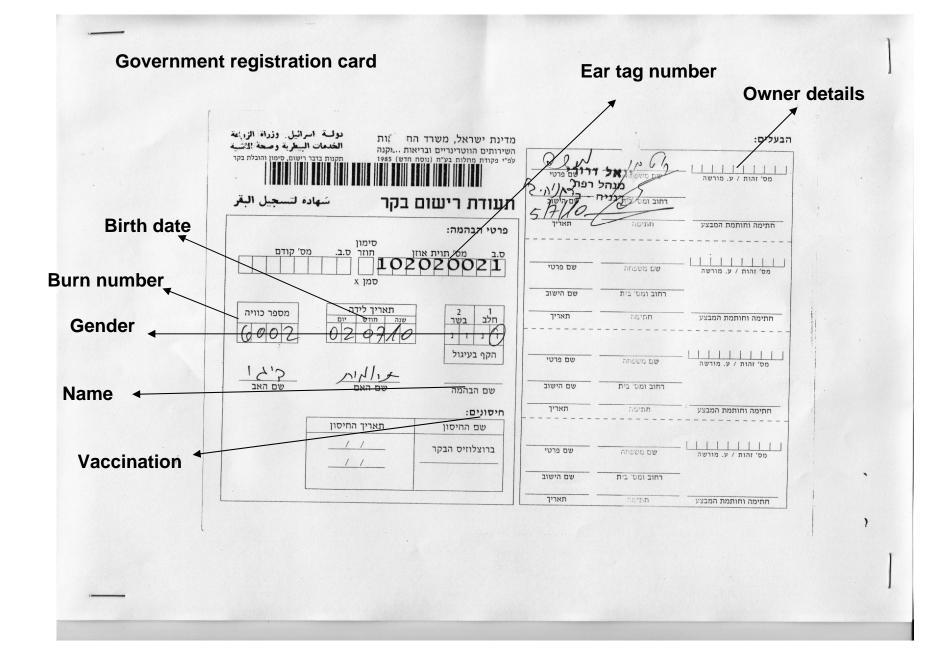

# COW ID

- Government ID (ear tag), national unique number.
- Cow name.
- Burn number.
- Herdbook number, unique within herd.
- Computer number, unique within central database.